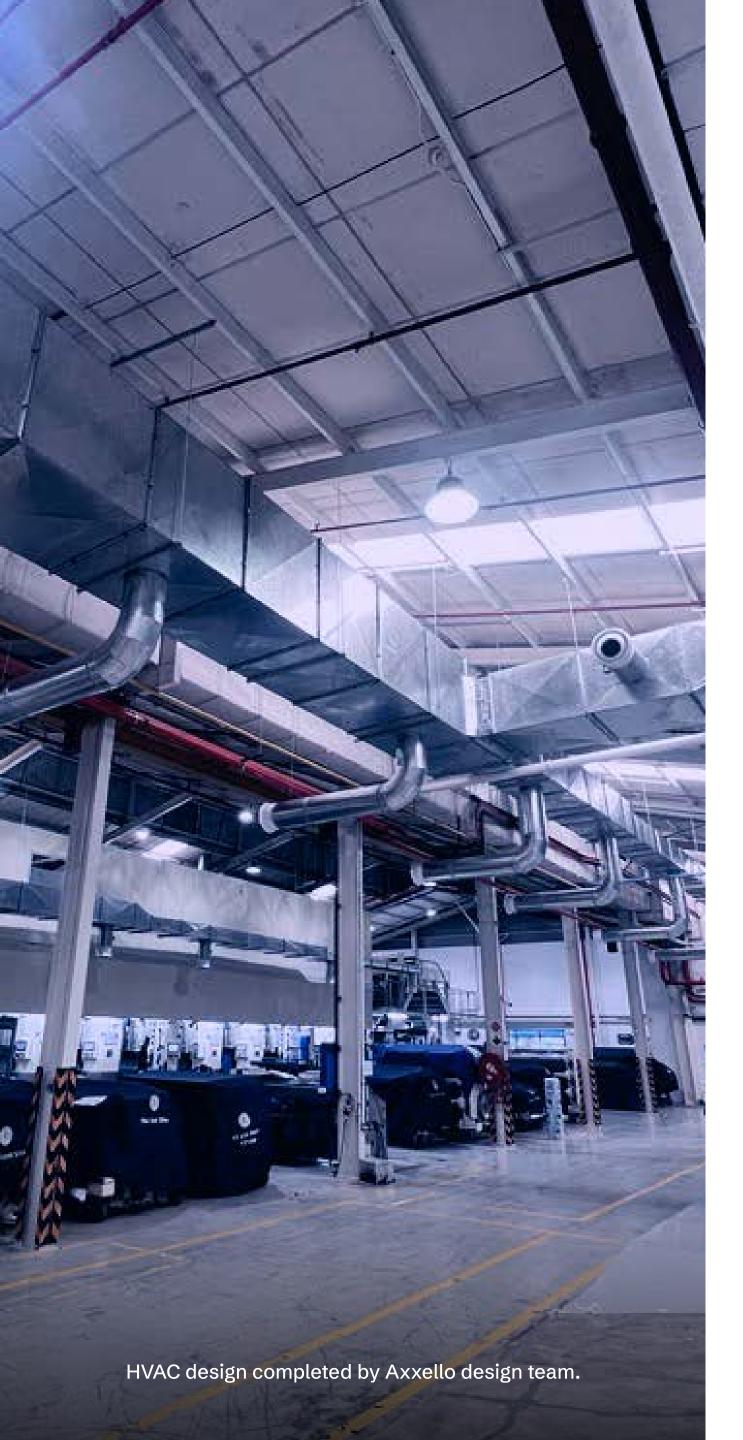

## Mechanical Design

Efficiently designed systems to regulate room temperatures, optimised air ventilation and controlling room humidity amongst others.

HVAC

**Energy Recovery Systems** 

HVAC Control/Building Automation Systems