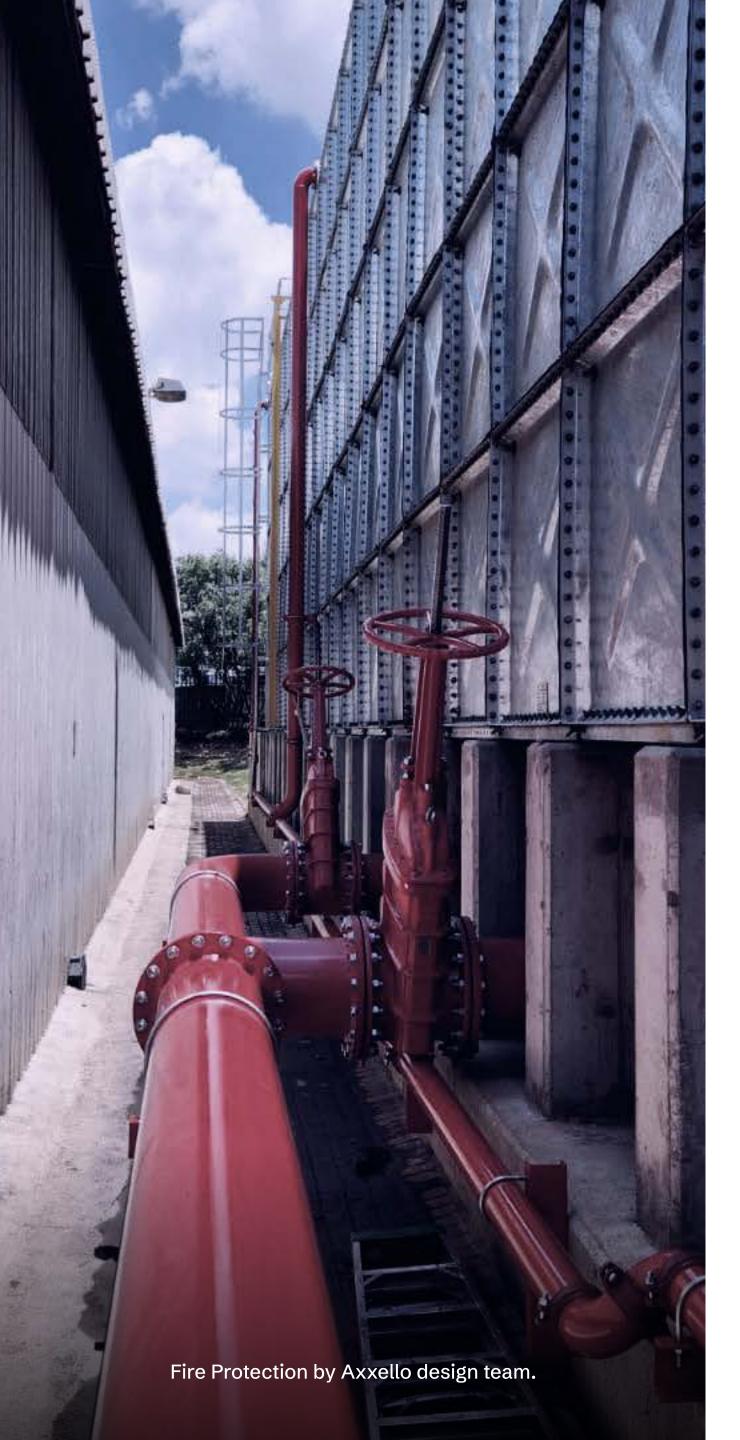

#### Fire Protection

Developing strategies to minimise fire hazards and risks within a building or facility.

Fire protection design

Fire Engineering Consulting

Fire detection/suppression design

Fire risk assessment